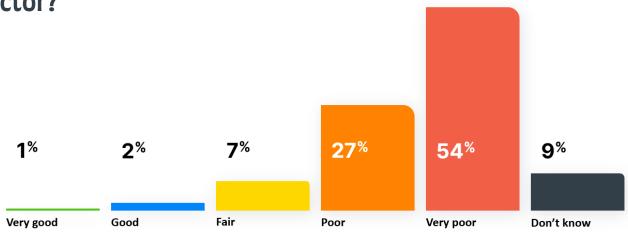

To what extent do you approve or disapprove of the suite of policies the government implemented to regulate international education in Canada?

How would you rate the federal government's engagement with international education stakeholders when it was drafting policies that would impact the sector?