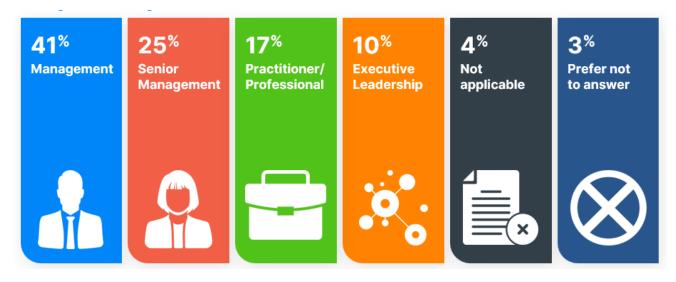

## Respondent profile



## Institution/organization type





How would you say your institution/organization has been affected by the policy changes, in the sense of the impact on your international program/operations?



How would you rate the necessity of the federal government's steps to manage the rapid increase in international enrolments in Canada?





To what extent do you approve or disapprove of the suite of policies the government implemented to regulate international education in Canada?



How would you rate the federal government's engagement with international education stakeholders when it was drafting policies that would impact the sector?