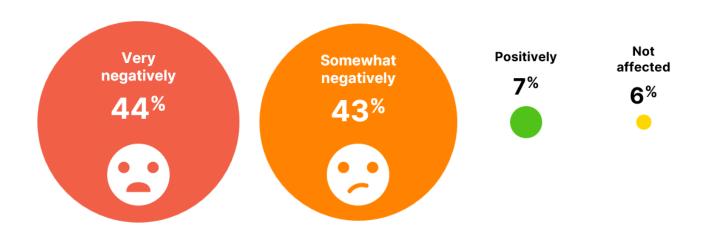

## Institution/organization type

How would you say your institution/organization has been affected by the policy changes, in the sense of the impact on your international program/operations?

How would you rate the necessity of the federal government's steps to manage the rapid increase in international enrolments in Canada?