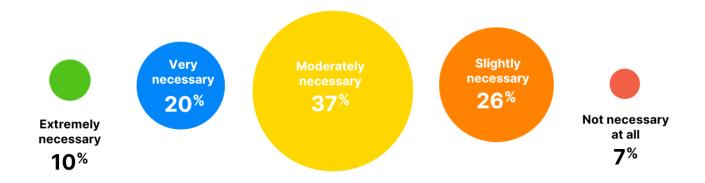

## Institution/organization type

How would you say your institution/organization has been affected by the policy changes, in the sense of the impact on your international program/operations?

How would you rate the necessity of the federal government's steps to manage the rapid increase in international enrolments in Canada?