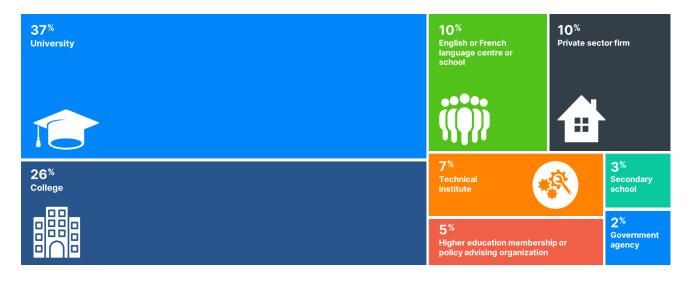

## Institution/organization type

How would you say your institution/organization has been affected by the policy changes, in the sense of the impact on your international program/operations?

How would you rate the necessity of the federal government's steps to manage the rapid increase in international enrolments in Canada?